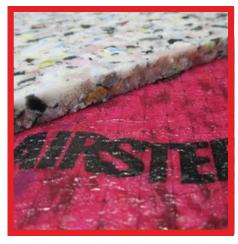

## **STEPSUPREME**

Airstep Stepsupreme is our thickest domestic underlay and provides ultimate luxury with an 11mm construction and antimicrobial protection.

Stepsupreme provides enhanced underfoot comfort and support while also increasing the performance and longevity of your carpet.

ANTI-MICROBIAL

| ROLL SPECIFICATIONS |                             |
|---------------------|-----------------------------|
| CODE                | 24110                       |
| GRADE               | Luxury                      |
| LENGTH              | 12m                         |
| WIDTH               | 1.8m                        |
| WEIGHT              | 23.1kg                      |
| THICKNESS           | 11mm                        |
| DENSITY             | 95kg/m <sup>3</sup>         |
| W.S.I. NOISE LEVEL  | [LnT,w] (dB): 33*           |
| R RATING            | (m <sup>2</sup> K/W): 0.24* |