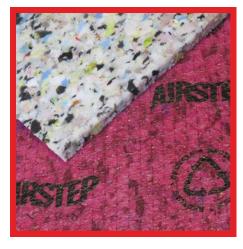

## **STEPSUPREME**

Airstep Stepsupreme is our thickest domestic underlay and provides ultimate luxury with an 11mm construction and antimicrobial protection.

Stepsupreme provides enhanced underfoot comfort and support while also increasing the performance and longevity of your carpet.

ANTI-MICROBIAL

| ROLL SPECIFICATIONS |                             |
|---------------------|-----------------------------|
| CODE                | 24110                       |
| GRADE               | Luxury                      |
| LENGTH              | 12m                         |
| WIDTH               | 1.8m                        |
| WEIGHT              | 23.1kg                      |
| THICKNESS           | 11mm                        |
| DENSITY             | 95kg/m <sup>3</sup>         |
| W.S.I. NOISE LEVEL  | [LnT,w] (dB): 33*           |
| R RATING            | (m <sup>2</sup> K/W): 0.24* |