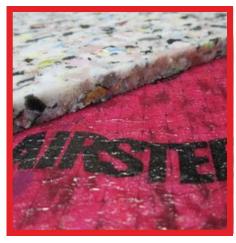

## **STEPSUPREME**

For the ultimate luxury underlay Stepsupreme is our thickest underlay at 11mm. Plus with its high density it provides luxurious underfoot comfort and support and increases the performance and longevity of your carpet. Stepsupreme also includes an antimicrobial laminate to provide additional protection for users.

ANTI-MICROBIAL

| ROLL SPECIFICATIONS |                             |
|---------------------|-----------------------------|
| CODE                | 24110                       |
| GRADE               | Luxury                      |
| LENGTH              | 12m                         |
| WIDTH               | 1.8m                        |
| WEIGHT              | 23.1kg                      |
| THICKNESS           | 11mm                        |
| DENSITY             | 95kg/m³                     |
| W.S.I. NOISE LEVEL  | [LnT,w] (dB): 33*           |
| R RATING            | (m <sup>2</sup> K/W): 0.24* |