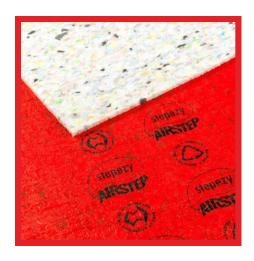

## **STEPEZY**

Stepezy is a general residential underlay produced with added thickness, to create a quality underlay with support, comfort, and performance in mind.

| ROLL SPECIFICATIONS |                            |
|---------------------|----------------------------|
| CODE                | 24102                      |
| GRADE               | Residential                |
| LENGTH              | 18m                        |
| WIDTH               | 1.8m                       |
| WEIGHT              | 19kg                       |
| THICKNESS           | 8mm                        |
| DENSITY             | 71kg/m³                    |
| W.S.I. NOISE LEVEL  | [LnT,w] (dB): 30           |
| R RATING            | (m <sup>2</sup> K/W): 0.22 |